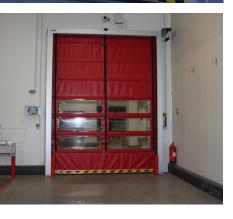

## DOOR LEAF

- Robust construction high resistance polyester door curtain
- Wind-resistant class 3 rating reduces draughts minimising temperature loss
- M2 non-flammable coating on PVC colour variety of colours available
- Safety edge
- Maximum clear opening height 6.5m and width 6m

## ADDITIONAL OPTIONS AVAILABLE

- Digital door position control
- Motorised rapid fold-up door approx. 0.6m/s
- Suitable for both interior and exterior
- Low noise gear assembly
- Facilitates flow of traffic
- Electronic end-of-travel sensors
- Safety breaking mechanism
- Exterior and interior emergency stop buttons