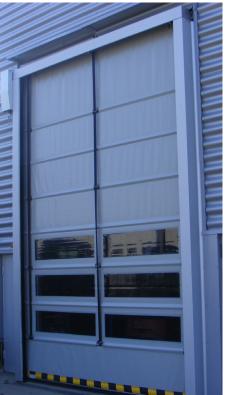

## **FRAME**

- Anodised aluminium guides with nylon brush seals and stainless steel components
- Guide complete with integrated photoelectric cell

## DOOR LEAF

- Robust construction high resistance polyester door curtain
- Wind-resistant class 3 rating reduces draughts minimising temperature loss
- M2 non-flammable coating on PVC colour variety of colours available
- Safety edge
- Maximum clear opening height 6.5m and width 6m