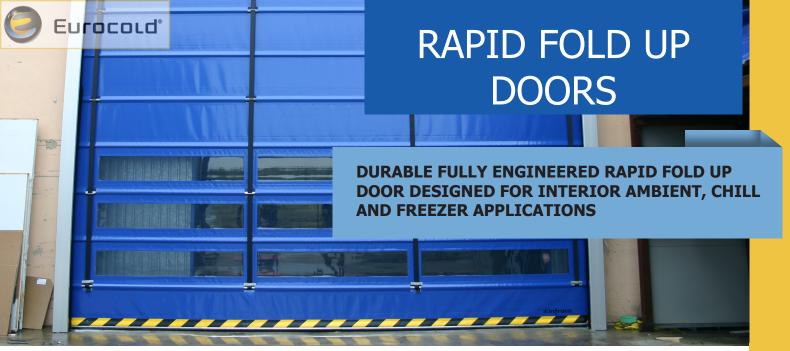

## DOOR LEAF

- Robust construction high resistance polyester door curtain
- Wind-resistant class 3 rating reduces draughts minimising temperature loss
- M2 non-flammable coating on PVC colour variety of colours available
- Safety edge
- Maximum clear opening height 6.5m and width 6m

## ADDITIONAL OPTIONS AVAILABLE

- Digital door position control
- Motorised rapid fold-up door approx. 0.6m/s
- Suitable for both interior and exterior
- Low noise gear assembly
- Facilitates flow of traffic
- Electronic end-of-travel sensors
- Safety breaking mechanism
- Exterior and interior emergency stop buttons