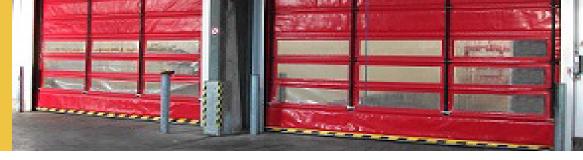

## DOOR LEAF

- Robust construction high resistance polyester door curtain
- Wind-resistant class 3 rating reduces draughts minimising temperature loss
- M2 non-flammable coating on PVC colour variety of colours available
- Safety edge
- Maximum clear opening height 6.5m and width 6m

## ADDITIONAL OPTIONS AVAILABLE

- Digital door position control
- Motorised rapid fold-up door approx. 0.6m/s
- Suitable for both interior and exterior
- Low noise gear assembly
- Facilitates flow of traffic
- Electronic end-of-travel sensors
- Safety breaking mechanism
- Exterior and interior emergency stop buttons